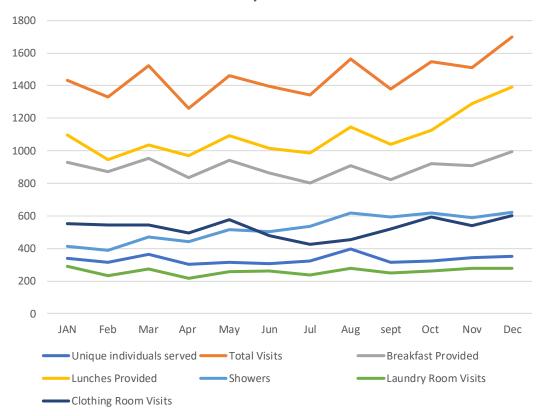

#### **Trinity Services**

|                              | JAN  | Feb   | Mar  | Apr  | May    | Jun  | Jul  | Aug  | sept | Oct  | Nov  | Dec  |
|------------------------------|------|-------|------|------|--------|------|------|------|------|------|------|------|
| Unique individuals<br>served | 341  | . 315 | 362  | 301  | . 315  | 306  | 325  | 397  | 313  | 324  | 343  | 353  |
| Total Visits                 | 1434 | 1331  | 1522 | 1262 | 1460   | 1396 | 1341 | 1562 | 1379 | 1546 | 1512 | 1698 |
| Breakfast Provided           | 927  | 873   | 952  | 835  | 940    | 862  | 800  | 907  | 822  | 922  | 909  | 996  |
| Lunches Provided             | 1098 | 944   | 1035 | 971  | . 1093 | 1016 | 988  | 1147 | 1040 | 1127 | 1288 | 1393 |
| Showers                      | 413  | 388   | 469  | 443  | 516    | 504  | 534  | 618  | 594  | 617  | 588  | 623  |
| Laundry Room Visits          | 289  | 232   | 272  | 217  | 259    | 260  | 237  | 279  | 250  | 263  | 276  | 278  |
| Clothing Room Visits         | 554  | 546   | 545  | 495  | 577    | 479  | 425  | 455  | 521  | 592  | 539  | 603  |

## Trinity Center Services – Jan – Dec 2023