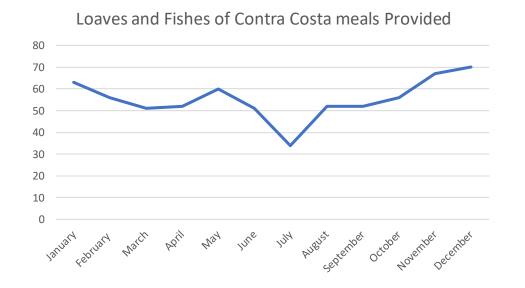

# Loaves and Fishes of Contra Costa – Average Meals Provided per Day Jan-Dec 23 (Walnut Creek only)

|            | January | February | March | April | May | June | July | August | September | October | November | December |
|------------|---------|----------|-------|-------|-----|------|------|--------|-----------|---------|----------|----------|
|            |         |          |       |       |     |      |      |        |           |         |          |          |
|            |         |          |       |       |     |      |      |        |           |         |          |          |
| Loaves     |         |          |       |       |     |      |      |        |           |         |          |          |
| and Fishes |         |          |       |       |     |      |      |        |           |         |          |          |
| of Contra  |         |          |       |       |     |      |      |        |           |         |          |          |
| Costa      | 63      | 56       | 51    | 52    | 60  | 51   | 34   | 52     | 52        | 56      | 67       | 70       |

Total Meals in December Provided - 1338