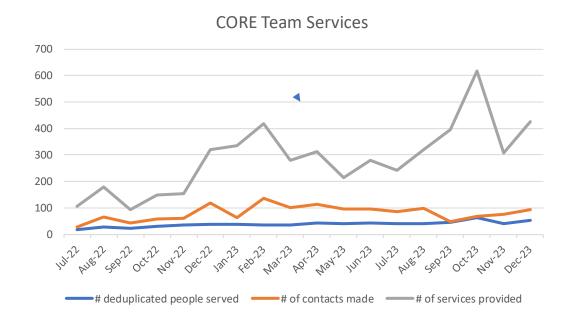

# CORE Team Support Services Jul 22 – Dec 23

|        |    | # of contacts<br>made | # of services<br>provided |
|--------|----|-----------------------|---------------------------|
| Jul-22 | 19 | 29                    | 105                       |
| Aug-22 | 29 | 66                    | 179                       |
| Sep-22 | 23 | 43                    | 94                        |
| Oct-22 | 30 | 57                    | 148                       |
| Nov-22 | 35 | 61                    | 155                       |
| Dec-22 | 37 | 118                   | 319                       |
| Jan-23 | 38 | 63                    | 336                       |
| Feb-23 | 35 | 136                   | 419                       |
| Mar-23 | 35 | 101                   | 281                       |
| Apr-23 | 42 | 113                   | 312                       |
| May-23 | 40 | 97                    | 214                       |
| Jun-23 | 44 | 95                    | 279                       |
| Jul-23 | 40 | 85                    | 243                       |
| Aug-23 | 41 | 98                    | 319                       |
| Sep-23 | 45 | 47                    | 395                       |
| 23-Oct | 64 | 67                    | 618                       |
| 23-Nov | 41 | 76                    | 308                       |
| 23-Dec | 52 | 93                    | 427                       |