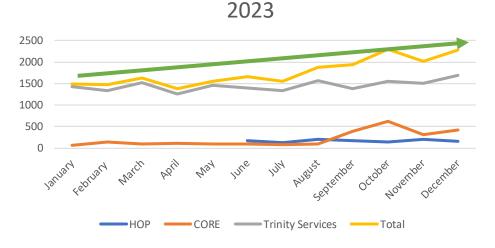

Homeless Services Provided – Total

|                     | January | February | March | April | May  | June | July | August | Sept | October | Nov  | Dec  |
|---------------------|---------|----------|-------|-------|------|------|------|--------|------|---------|------|------|
| НОР                 |         |          |       |       |      | 176  | 133  | 210    | 172  | 135     | 196  | 162  |
| CORE                | 63      | 136      | 101   | 113   | 97   | 95   | 85   | 98     | 395  | 618     | 308  | 427  |
| Trinity<br>Services | 1434    | 1331     | 1522  | 1262  | 1460 | 1396 | 1341 | 1562   | 1379 | 1546    | 1512 | 1698 |
| Total               | 1497    | 1467     | 1623  | 1375  | 1557 | 1667 | 1559 | 1870   | 1946 | 2299    | 2016 | 2287 |

Green Arrow indicates trend (Increase)

Support Summary (Walnut Creek Data) As of December 2023