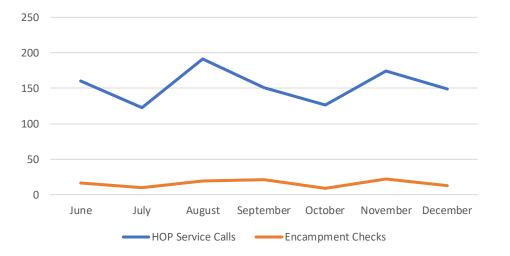

### Walnut Creek PD HOP Team Jun – Dec 23

HOP Services to Homeless

|                   | June | July | August | September | October | November | December |
|-------------------|------|------|--------|-----------|---------|----------|----------|
| HOP Service Calls | 160  | 123  | 191    | 151       | 126     | 174      | 149      |
| Encampment Checks | 16   | 10   | 19     | 21        | 9       | 22       | 13       |